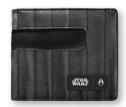

#### **Showout** Bi-Fold Snap Coin Wallet

Boba Fett Green 2248 C2258SW

## Showoff

Bi-Fold Wallet

Boba Fett Green 2248

**FEATURES:** Genuine leather wallet with distressed detail inspired by the armor of Boba Fett. Easy access currency sleeve and card slots. Mesh ID window. Internal debossed logo detail. Star Wars x Nixon woven label detail. FEATURES: Genuine leather wallet with distressed detail inspired by the armor of Boba Fett. Easy access currency sleeve and card slots. Snap coin pocket. Internal debossed logo detail. Star Wars x Nixon woven label detail.