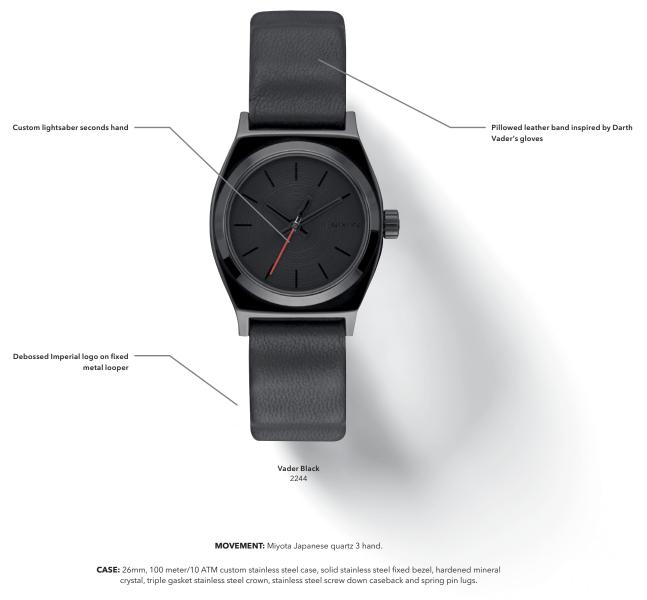

### **The Time Teller Leather**

High-concept design with custom lightsaber seconds hand and pillowed leather band inspired by Darth Vader's gloves.

A509SW

### **The Small Time Teller Leather**

Uncluttered by design, The Small Time Teller Leather features a debossed Imperial logo and custom lightsaber seconds hand.

BAND: 14-12mm tapered custom full grain leather strap with custom stainless steel buckle closure.