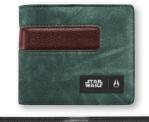

#### **Showout** Bi-Fold Snap Coin Wallet

Vader Black 2244 C2258SW

# Showoff

Bi-Fold Wallet

Vader Black 2244

FEATURES: Genuine leather wallet with quilted stitch detail inspired by Darth Vaders armor. Easy access currency sleeve and card slots. Mesh ID window. Internal debossed logo detail. Star Wars x Nixon woven label detail. **FEATURES:** Genuine leather wallet with quilted stitch detail inspired by Darth Vaders armor. Easy access currency sleeve and card slots. Snap coin pocket. Internal debossed logo detail. Star Wars x Nixon woven label detail.