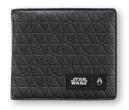

SIZES: XS-XL

Arc Bi-Fold Wallet

Stormtrooper White 2243

C2258SW

Stormtrooper White 2243

FEATURES: Genuine leather wallet with embossed Stormtrooper detail. Easy access currency sleeve and card slots. Snap coin pocket. Internal debossed logo detail. Star Wars x Nixon woven label detail.

FEATURES: Genuine leather wallet with embossed Stormtrooper detail. Easy access currency sleeve and card slots. Mesh ID window. Internal debossed logo detail. Star Wars x Nixon woven label detail.