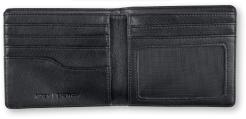

Bi-Fold Wallet

Imperial Pilot Black 2242

**FEATURES:** Genuine leather wallet with embossed Tiefighter detail. Easy access currency sleeve and card slots. Snap coin pocket. Internal debossed logo detail. Star Wars x Nixon woven label detail.

**FEATURES:** Genuine leather wallet with embossed Tiefighter detail. Easy access currency sleeve and card slots. Mesh ID window. Internal debossed logo detail. Star Wars x Nixon woven label detail.

Imperial Pilot