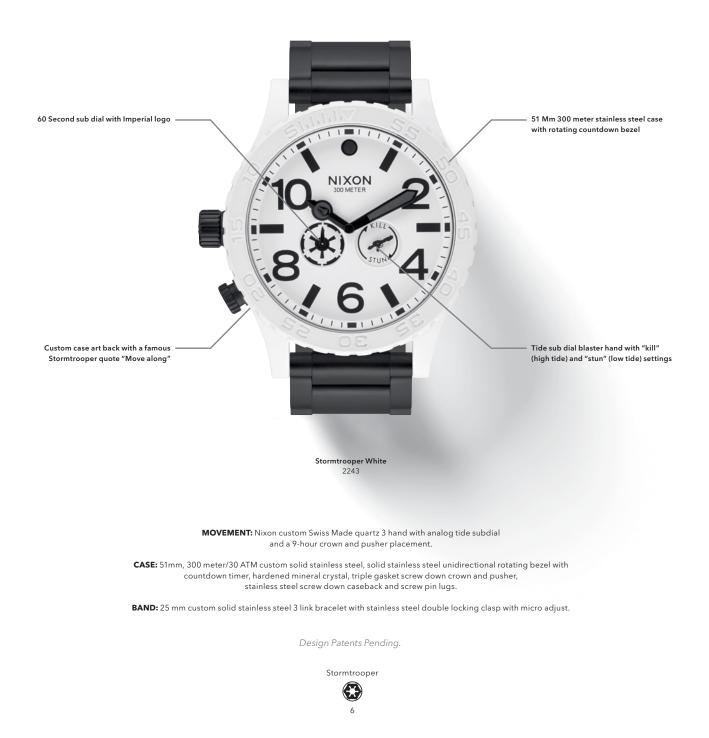

#### The 51-30

Rife with worldly good looks, unrivaled details, and clad durability.

MOVEMENT: Nixon custom Swiss Made quartz 3 hand with a 9-hour crown and pusher placement.

**CASE:** 51mm, 300 meter/30 ATM custom solid stainless steel, solid stainless steel unidirectional rotating bezel with countdown timer, hardened mineral crystal, triple gasket screw down crown and pusher, stainless steel screw down caseback and screw pin lugs.

BAND: 25 mm custom solid stainless steel 3 link bracelet with stainless steel double locking clasp with micro adjust.

Design Patents Pending.