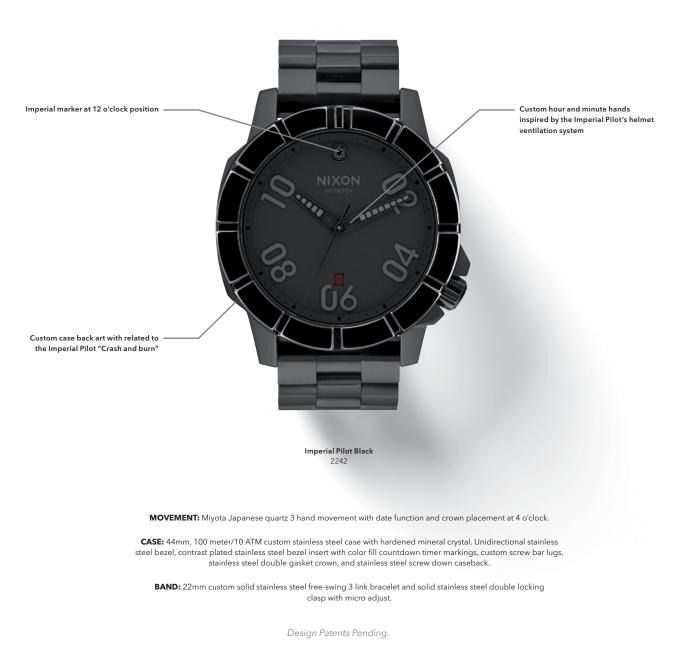

### The Ranger

Keeping you on time, no matter how far from home you roam.

Imperial Pilot

A468SW

### **The Ranger**

Some of us are born to wander, The Ranger's rugged construction is designed with this in mind.

MOVEMENT: Miyota Japanese quartz 3 hand movement with date function and crown placement at 4 o'clock.

**CASE:** 44mm, 100 meter/10 ATM custom stainless steel case with hardened mineral crystal. Unidirectional stainless steel bezel, contrast plated stainless steel bezel insert with color fill countdown timer markings. Custom screw bar lugs, pin lugs, stainless steel double gasket crown, and stainless steel screw down caseback.

BAND: 22mm custom solid stainless steel free-swing 3 link bracelet and solid stainless steel double locking clasp with micro adjust.

Design Patents Pending.