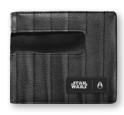

SIZES: XS-XL

Arc Bi-Fold Wallet

Stormtrooper White 2243

C2258SW

Stormtrooper White 2243

FEATURES: Genuine leather wallet with embossed Stormtrooper detail. Easy access currency sleeve and card slots. Snap coin pocket. Internal debossed logo detail. Star Wars x Nixon woven label detail.