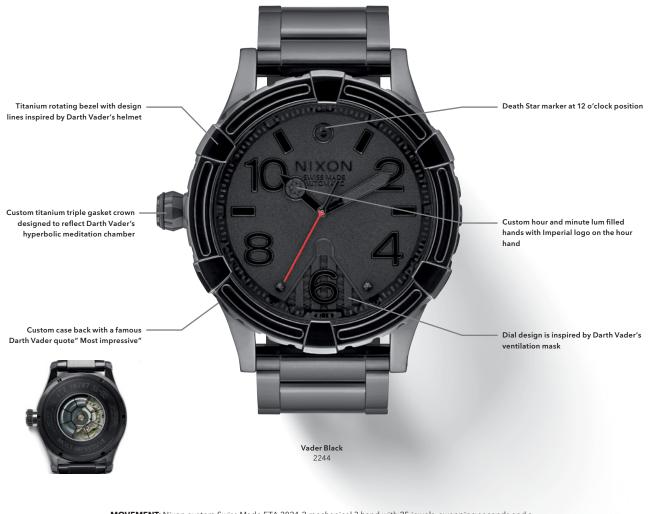

#### The 38-20

Dial, bezel, and case design inspired by Darth Vader's hyperbolic meditation chamber, helmet, and ventilation mask.

**CASE:** 38mm, 200 Meter / 20ATM custom stainless steel case with hardened mineral crystal, triple gasket stainless steel screw down crown at 9 o'clock, stainless steel screw down caseback, and screw pin lugs. Fixed bezel shows 24 hour time.