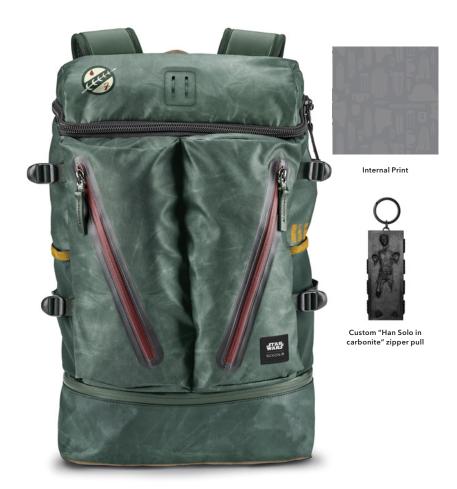

#### A-10 Backpack

Boba Fett Green 2248

FEATURES: Top loading backpack forged from distressed PU coated canvas. Large main compartment with zipper closure and internal organization with watch pocket. Separate zippered storage area at base and two vertical front accessory pockets with waterproof zippers. Custom padded back panel with Imperial logo silkscreen. Padded shoulder straps and adjustable sternum strap. Side entry laptop compartment. Small accessory pocket at top and top loading back panel zip pocket. Stretch mesh side pockets and side compression straps. Boba Fett helmet details on exterior and on internal lining. Custom Han Solo zipper pull. Star Wars x Nixon embossed leather label.

> MAIN BODY: Distressed PU coated cotton canvas LINING: Embossed 210D Nylon DIMENSIONS: 11.75" x 6" x 19.5" VOLUME: 16.5 liters

> > Boba Fett

Boba Fett Green 2248