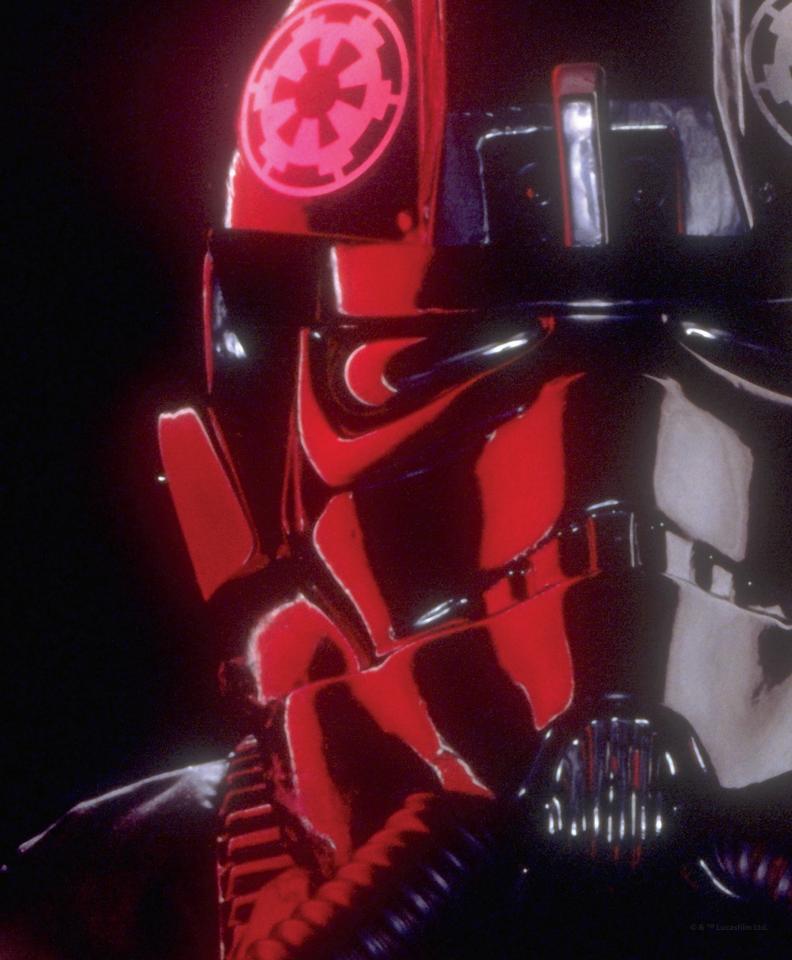

### STORMTROOPER

Imperial stormtroopers are highly trained soldiers of the Galactic Empire. These elite shock troops are deployed in overwhelming numbers to carry out the Emperor's will and maintain oppressive order throughout the galaxy. Stormtroopers are feared by Rebel freedom fighters because of their militaristic obedience and their unwavering commitment to the Emperor. Armed with standard Imperial blasters, stormtroopers wear anonymous white armor over black body gloves. The two-piece body glove is temperature controlled for survival within harsh environments, and the outer armor protects from projectile weapons and shrapnel, but provides limited protection from blaster fire. A stormtrooper's suit also contains a utility belt equipped with a comlink, grappling hook, handcuff binders, and macrobinoculars.

### **IMPERIAL PILOT**

The Empire's black-suited pilots fly the full range of TIEs, including fighters, bombers, interceptors, and experimental models. Only a small minority of cadets in the academy's pilot training program actually graduate with commissions. They comprise an elite class within the Imperial Navy and have a notorious superiority complex. Nonetheless, they make great sacrifices. TIE fighter pilots are trained to complete their missions at all costs, disregarding their own survival.