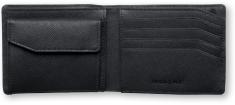

SIZES: XS-XL

Arc Bi-Fold Wallet

Stormtrooper White 2243

C2258SW

Stormtrooper White 2243

FEATURES: Genuine leather wallet with embossed Stormtrooper detail. Easy access currency sleeve and card slots. Snap coin pocket. Internal debossed logo detail. Star Wars x Nixon woven label detail.

FEATURES: Genuine leather wallet with embossed Stormtrooper detail. Easy access currency sleeve and card slots. Mesh ID window. Internal debossed logo detail. Star Wars x Nixon woven label detail.