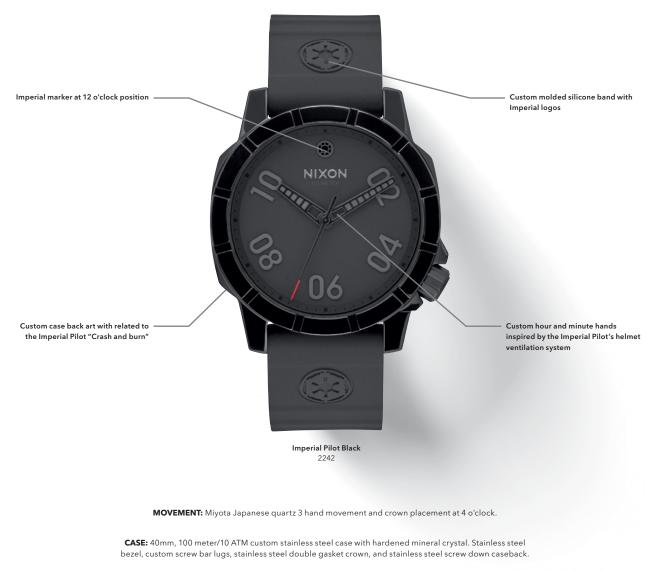

### The Ranger 40

Whichever laws rule, The Ranger 40 is there to assist in your great hunt.

BAND: 20mm custom solid stainless steel free-swing 3 link bracelet and solid stainless steel double locking clasp with micro adjust.

Design Patents Pending.

Imperial Pilot