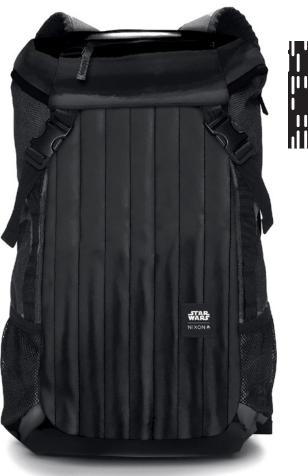

#### Landlock Backpack

Internal Print

Vader Black 2244

FEATURES: Large volume backpack with easy access side entry laptop compartment. Dual clip buckle and cinch closure. Quilted stitch detail on leather front panel inspired by Darth Vaders Armor. Expandable mesh side storage pockets and a small zippered watch pocket on top hood closure. Custom padded back panel with Imperial logo silkscreen. Padded shoulder straps. Custom heat embossed Death Star Panel lining. Internal organization details. Star Wars x Nixon embossed leather logo detail.

MAIN BODY: Leather front panel, 450D side panels, Faux patent leather hood LINING: Embossed 210D nylon BOTTOM: Faux patent leather DIMENSIONS: 13" x 5.5" x 19.7" VOLUME: 33 liters

C2259SW

Vader Black 2244