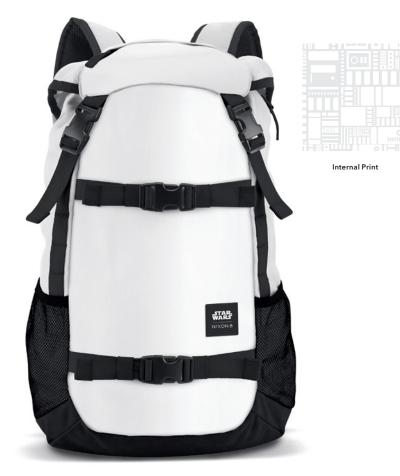

### The Small Time Teller P

A shift in scale, this slimmed down version retains elements of the original for a stark, clean look.

Design Patents Pending.

Backpack

Stormtrooper White 2243

FEATURES: Tarpaulin backpack with high volume main compartment and easy access side entry laptop compartment. Dual clip buckle and cinch closure. Expandable mesh side storage pockets and a small zippered watch pocket on top hood closure. Adjustable skate straps with hide away garage detail. Custom padded back panel with Imperial logo silkscreen. Padded shoulder straps. Custom heat embossed Stormtrooper lining. Internal organization details. Star Wars x Nixon embossed leather logo detail.

> MAIN BODY: 500 x 500D Tarpaulin LINING: Embossed 210D nylon BOTTOM: 500 x 500D Tarpaulin DIMENSIONS: 13" x 5.5" x 19.7" VOLUME: 33 litters

C1408SW