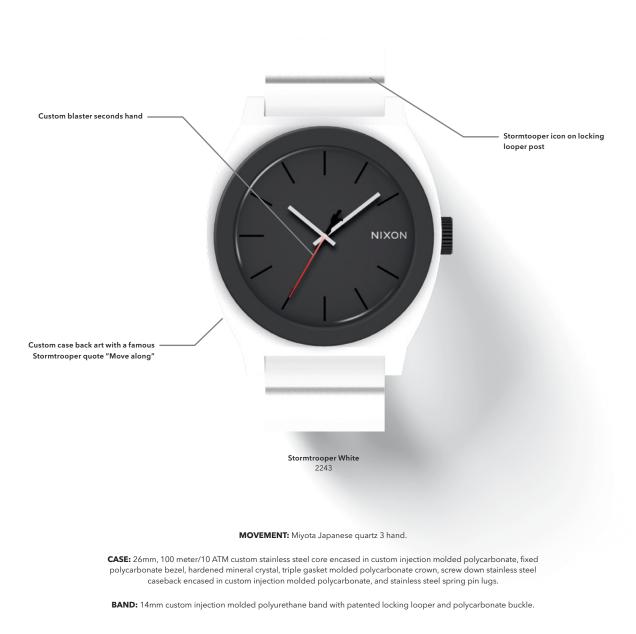

#### The Unit 40

Heavy power, nimble Stormtrooper inspired design.

### STORMTROOPER

Imperial stormtroopers are highly trained soldiers of the Galactic Empire. These elite shock troops are deployed in overwhelming numbers to carry out the Emperor's will and maintain oppressive order throughout the galaxy. Stormtroopers are feared by Rebel freedom fighters because of their militaristic obedience and their unwavering commitment to the Emperor. Armed with standard Imperial blasters, stormtroopers wear anonymous white armor over black body gloves. The two-piece body glove is temperature controlled for survival within harsh environments, and the outer armor protects from projectile weapons and shrapnel, but provides limited protection from blaster fire. A stormtrooper's suit also contains a utility belt equipped with a comlink, grappling hook, handcuff binders, and macrobinoculars.