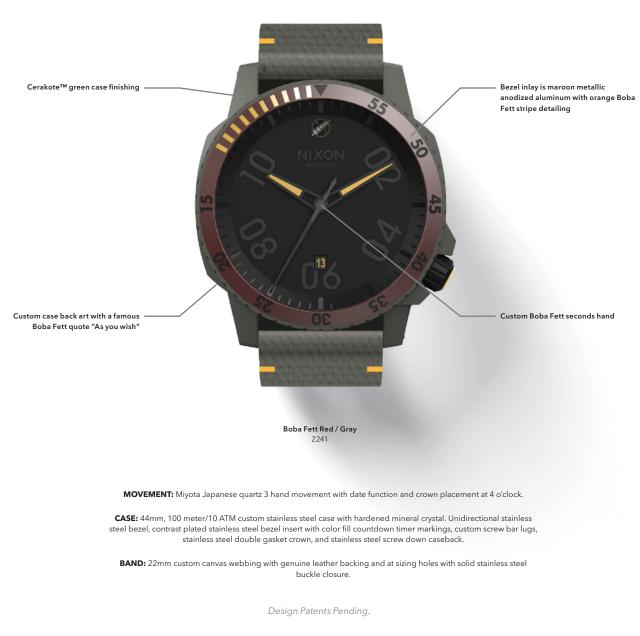

### The Ranger LTD

Rugged construction featuring Boba Fett stripe detailing, and individually numbered to denote the highly limited nature of this watch.

Boba Fett

### **The Ranger**

Some of us are born to wander, The Ranger's rugged construction is designed with this in mind.

MOVEMENT: Miyota Japanese quartz 3 hand movement with date function and crown placement at 4 o'clock.

**CASE:** 44mm, 100 meter/10 ATM custom stainless steel case with hardened mineral crystal. Unidirectional stainless steel bezel, contrast plated stainless steel bezel insert with color fill countdown timer markings. Custom screw bar lugs, pin lugs, stainless steel double gasket crown, and stainless steel screw down caseback.

BAND: 22mm custom solid stainless steel free-swing 3 link bracelet and solid stainless steel double locking clasp with micro adjust.

Design Patents Pending.