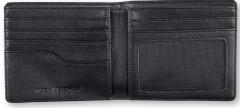

SIZES: XS-XL

Arc Bi-Fold Wallet

Stormtrooper White 2243

C2258SW

Stormtrooper White 2243

FEATURES: Genuine leather wallet with embossed Stormtrooper detail. Easy access currency sleeve and card slots. Snap coin pocket. Internal debossed logo detail. Star Wars x Nixon woven label detail.

FEATURES: Genuine leather wallet with embossed Stormtrooper detail. Easy access currency sleeve and card slots. Mesh ID window. Internal debossed logo detail. Star Wars x Nixon woven label detail.