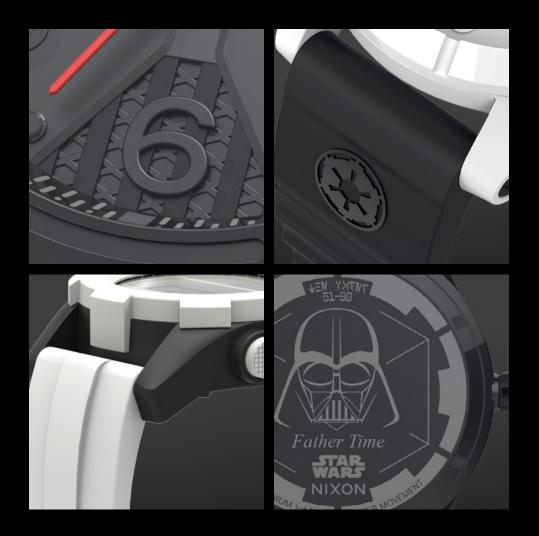

#### DARTH VADER

Darth Vader is a Dark Lord of the Sith responsible for wiping out the Jedi and executing the Emperor's evil bidding. Feared by Rebels and Imperials alike, Darth Vader is a terrifying union of man and machine hidden beneath black robes and forbidding armor. Determined to hunt down and extinguish the Rebel Alliance, Vader commands the massive Imperial fleet and rules his forces through unquestionable terror. Once, this ominous figure was a young Jedi apprentice named Anakin Skywalker who trained under Obi-Wan Kenobi to become a Jedi. Too impatient with his Jedi Master and consumed with anger and aggression, Anakin chose a path that could only lead to the dark side. He emerged as the villainous Darth Vader. When Vader discovers that one of the Rebellion's greatest heroes is his son Luke Skywalker, he tries to lure him to the dark side, but Luke refuses and barely escapes with his life. When Vader and his son meet again, Luke is a Jedi, like his father before him. In their final struggle, while Luke writhes in agony at the hands of the Emperor, Anakin Skywalker emerges from the darkness and sacrifices himself to save his son. Through his redemption, Vader's reign is ended, and

#### The 38-20

Dial, bezel, and case design inspired by Darth Vader's hyperbolic meditation chamber, helmet, and ventilation mask.

**CASE:** 38mm, 200 Meter / 20ATM custom stainless steel case with hardened mineral crystal, triple gasket stainless steel screw down crown at 9 o'clock, stainless steel screw down caseback, and screw pin lugs. Fixed bezel shows 24 hour time.