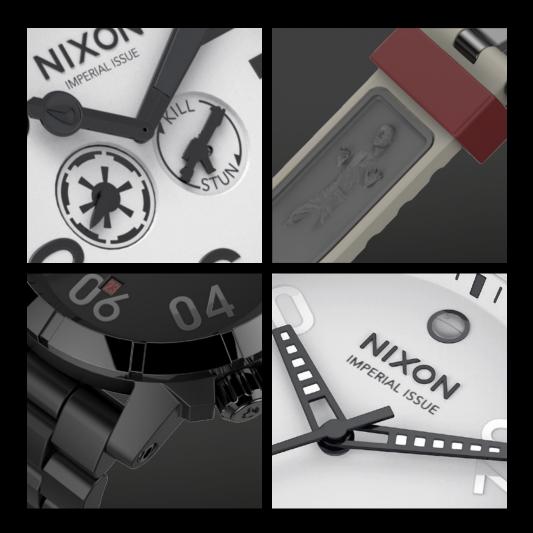

### STORMTROOPER

Imperial stormtroopers are highly trained soldiers of the Galactic Empire. These elite shock troops are deployed in overwhelming numbers to carry out the Emperor's will and maintain oppressive order throughout the galaxy. Stormtroopers are feared by Rebel freedom fighters because of their militaristic obedience and their unwavering commitment to the Emperor. Armed with standard Imperial blasters, stormtroopers wear anonymous white armor over black body gloves. The two-piece body glove is temperature controlled for survival within harsh environments, and the outer armor protects from projectile weapons and shrapnel, but provides limited protection from blaster fire. A stormtrooper's suit also contains a utility belt equipped with a comlink, grappling hook, handcuff binders, and macrobinoculars.