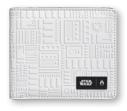

SIZES: XS-XL

Arc Bi-Fold Wallet

Stormtrooper White 2243

C2258SW

Stormtrooper White 2243

FEATURES: Genuine leather wallet with embossed Stormtrooper detail. Easy access currency sleeve and card slots. Snap coin pocket. Internal debossed logo detail. Star Wars x Nixon woven label detail.

FEATURES: Genuine leather wallet with embossed Stormtrooper detail. Easy access currency sleeve and card slots. Mesh ID window. Internal debossed logo detail. Star Wars x Nixon woven label detail.