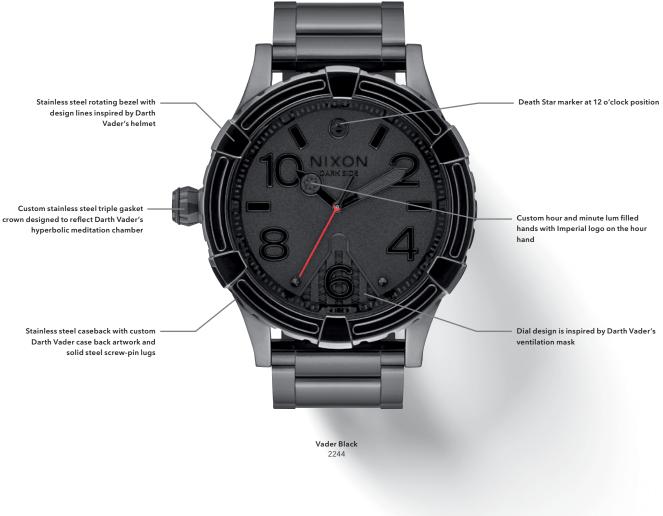

#### The Unit 40

Superior functionality, featuring a rotating bezel inspired by Darth Vader's helmet, Death Star marker at the 12 o'clock position, and individually numbered to denote the highly limited nature of this watch.

#### The 38-20

Dial, bezel, and case design inspired by Darth Vader's hyperbolic meditation chamber, helmet, and ventilation mask.

**CASE:** 38mm, 200 Meter / 20ATM custom stainless steel case with hardened mineral crystal, triple gasket stainless steel screw down crown at 9 o'clock, stainless steel screw down caseback, and screw pin lugs. Fixed bezel shows 24 hour time.