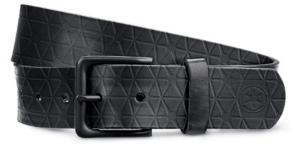

#### Landlock Backpack

Internal Print

Vader Black 2244

FEATURES: Large volume backpack with easy access side entry laptop compartment. Dual clip buckle and cinch closure. Quilted stitch detail on leather front panel inspired by Darth Vaders Armor. Expandable mesh side storage pockets and a small zippered watch pocket on top hood closure. Custom padded back panel with Imperial logo silkscreen. Padded shoulder straps. Custom heat embossed Death Star Panel lining. Internal organization details. Star Wars x Nixon embossed leather logo detail.

#### BUCKLE WIDTH: 5 cm HEIGHT: 4.5 cm STRAP: 3.8 cm

FEATURES: 100% Genuine Leather belt with custom molded single prong buckle. Embossed stripe pattern inspired by Darth Vaders armor on strap. Imperial logo detail at strap end.