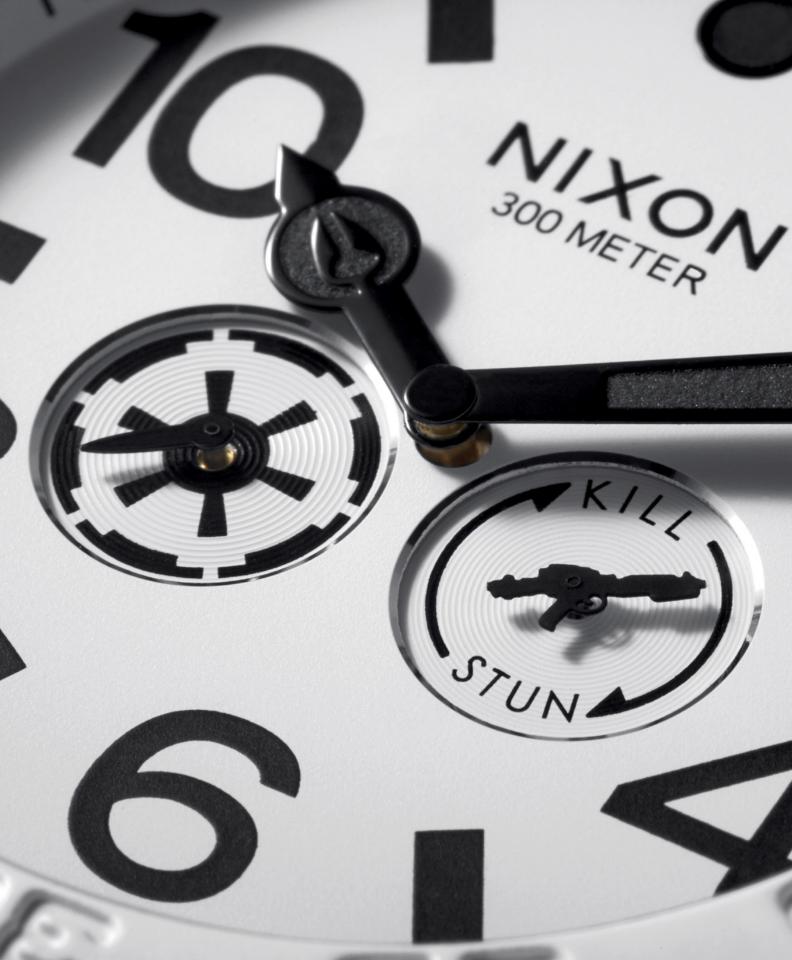

### The Unit

Crash and burn. Stormtrooper bezel design and imperial logos at the 3 and 9 o'clock positions, The Unit is a heavy hitter.

#### The Unit 40

Superior functionality, featuring a rotating bezel inspired by Darth Vader's helmet, Death Star marker at the 12 o'clock position, and individually numbered to denote the highly limited nature of this watch.