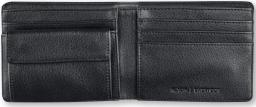

#### **Showout** Bi-Fold Snap Coin Wallet

Vader Black 2244 C2258SW

# Showoff

Bi-Fold Wallet

Vader Black 2244

FEATURES: Genuine leather wallet with quilted stitch detail inspired by Darth Vaders armor. Easy access currency sleeve and card slots. Mesh ID window. Internal debossed logo detail. Star Wars x Nixon woven label detail. **FEATURES:** Genuine leather wallet with quilted stitch detail inspired by Darth Vaders armor. Easy access currency sleeve and card slots. Snap coin pocket. Internal debossed logo detail. Star Wars x Nixon woven label detail.