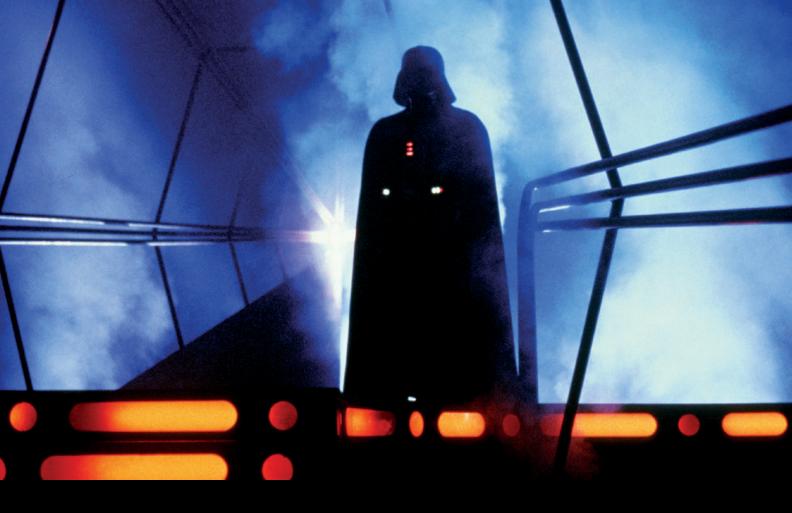

#### DARTH VADER

Darth Vader is a Dark Lord of the Sith responsible for wiping out the Jedi and executing the Emperor's evil bidding. Feared by Rebels and Imperials alike, Darth Vader is a terrifying union of man and machine hidden beneath black robes and forbidding armor. Determined to hunt down and extinguish the Rebel Alliance, Vader commands the massive Imperial fleet and rules his forces through unquestionable terror. Once, this ominous figure was a young Jedi apprentice named Anakin Skywalker who trained under Obi-Wan Kenobi to become a Jedi. Too impatient with his Jedi Master and consumed with anger and aggression, Anakin chose a path that could only lead to the dark side. He emerged as the villainous Darth Vader. When Vader discovers that one of the Rebellion's greatest heroes is his son Luke Skywalker, he tries to lure him to the dark side, but Luke refuses and barely escapes with his life. When Vader and his son meet again, Luke is a Jedi, like his father before him. In their final struggle, while Luke writhes in agony at the hands of the Emperor, Anakin Skywalker emerges from the darkness and sacrifices himself to save his son. Through his redemption, Vader's reign is ended, and

Anakin Skywalker is once again part of the light side of the Force.