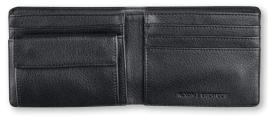

SIZES: XS-XL

Arc Bi-Fold Wallet

Stormtrooper White 2243

C2258SW

Stormtrooper White 2243

FEATURES: Genuine leather wallet with embossed Stormtrooper detail. Easy access currency sleeve and card slots. Snap coin pocket. Internal debossed logo detail. Star Wars x Nixon woven label detail.