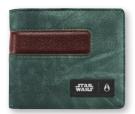

#### **Showout** Bi-Fold Snap Coin Wallet

Vader Black 2244 C2258SW

# Showoff

Bi-Fold Wallet

Vader Black 2244

FEATURES: Genuine leather wallet with quilted stitch detail inspired by Darth Vaders armor. Easy access currency sleeve and card slots. Mesh ID window. Internal debossed logo detail. Star Wars x Nixon woven label detail. **FEATURES:** Genuine leather wallet with quilted stitch detail inspired by Darth Vaders armor. Easy access currency sleeve and card slots. Snap coin pocket. Internal debossed logo detail. Star Wars x Nixon woven label detail.