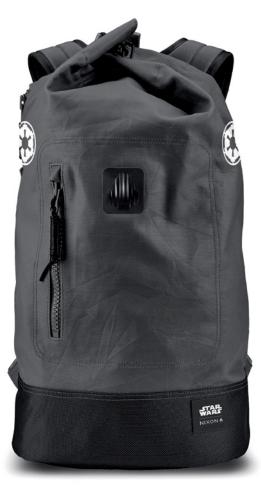

### Origami

Backpack

Internal Print

Imperial Pilot Black 2242

FEATURES: Large volume backpack built using heavy duty tarpaulin and 1680D ballistic nylon. Large main compartment with military style closure accompanied by an internal cinch closure. Side entry labtop compartment and front accessory pocket with waterproof zippers. Custom padded back panel with Imperial logo silkscreen. Heat embossed Tiefighter lining. Adjustable sternum strap. Padded shoulder straps. Logo embossed silicone loop for attachments. Internal organization pockets including watch pocket. Side Imperial logo silkscreens and embossed Star Wars x Nixon leather label.

MAIN BODY: 500 x 500D Tarpaulin LINING: Embossed 210D Nylon BOTTOM: 1680D Ballistic Nylon DIMENSIONS: 11" x 7" x 20" VOLUME: 25 litters

Imperial Pilot

Belt

Imperial Pilot Black 2242

BUCKLE WIDTH: 5 cm HEIGHT: 4.5 cm STRAP: 3.8 cm