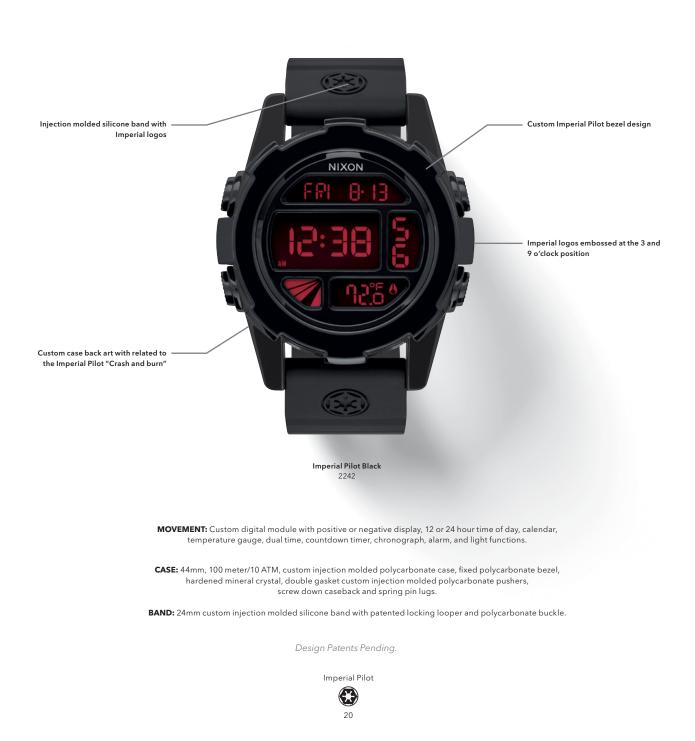

### The Unit

Crash and burn. Stormtrooper bezel design and imperial logos at the 3 and 9 o'clock positions, The Unit is a heavy hitter.