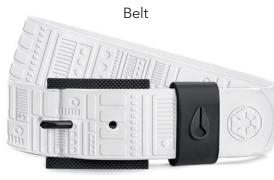

MAIN BODY: 500 x 500D Tarpaulin LINING: Embossed 210D Nylon BOTTOM: 1680D Ballistic Nylon DIMENSIONS: 11" x 7" x 20" VOLUME: 25 litters

Imperial Pilot

Belt

Imperial Pilot Black 2242

BUCKLE WIDTH: 5 cm HEIGHT: 4.5 cm STRAP: 3.8 cm

FEATURES: 100% Genuine Leather belt with custom molded single prong buckle. Tiefighter embossed detail on strap. Imperial logo detail at strap end.

SIZES: XS-L

C2257SW

Arc Bi-Fold Wallet

Imperial Pilot Black 2242 C2258SW