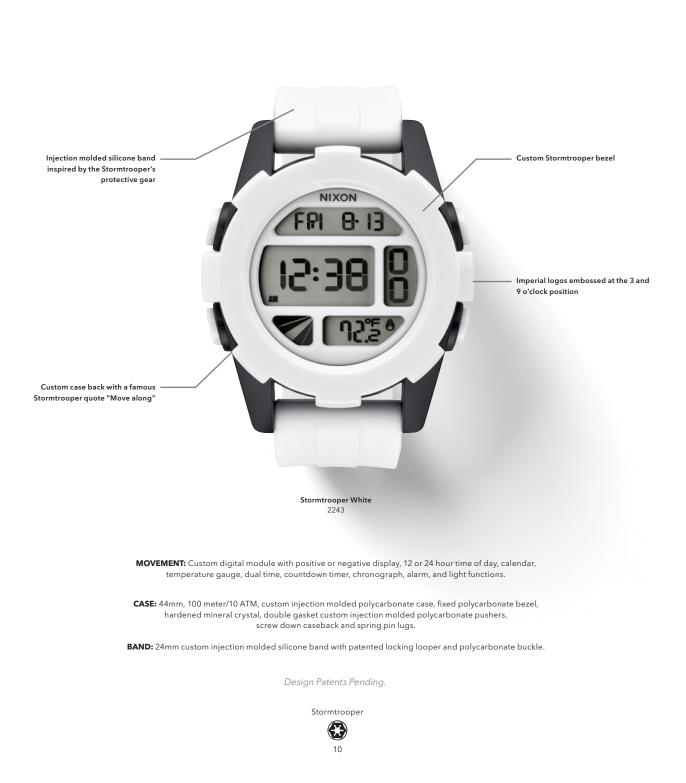

#### The Unit

Move along. Stormtrooper bezel design and injection molded silicone band, The Unit is a heavy hitter.

### The Unit

Crash and burn. Stormtrooper bezel design and imperial logos at the 3 and 9 o'clock positions, The Unit is a heavy hitter.