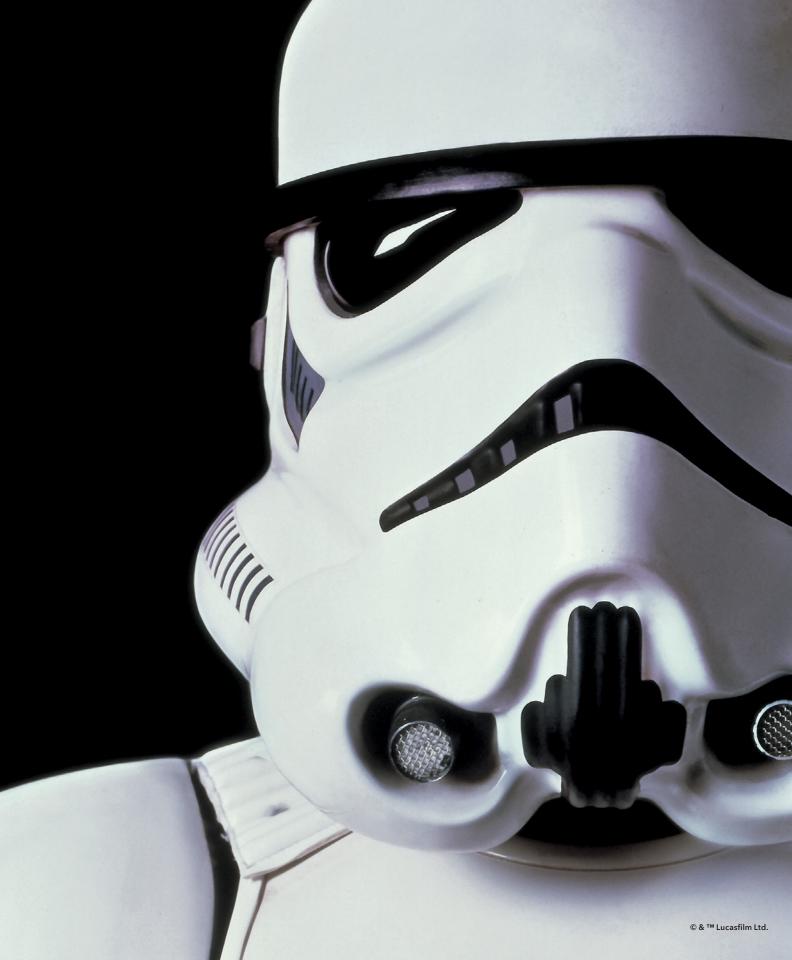

### STORMTROOPER

Imperial stormtroopers are highly trained soldiers of the Galactic Empire. These elite shock troops are deployed in overwhelming numbers to carry out the Emperor's will and maintain oppressive order throughout the galaxy. Stormtroopers are feared by Rebel freedom fighters because of their militaristic obedience and their unwavering commitment to the Emperor. Armed with standard Imperial blasters, stormtroopers wear anonymous white armor over black body gloves. The two-piece body glove is temperature controlled for survival within harsh environments, and the outer armor protects from projectile weapons and shrapnel, but provides limited protection from blaster fire. A stormtrooper's suit also contains a utility belt equipped with a comlink, grappling hook, handcuff binders, and macrobinoculars.