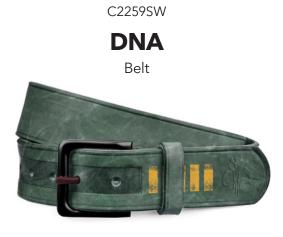

#### Landlock Backpack

Internal Print

Vader Black 2244

FEATURES: Large volume backpack with easy access side entry laptop compartment. Dual clip buckle and cinch closure. Quilted stitch detail on leather front panel inspired by Darth Vaders Armor. Expandable mesh side storage pockets and a small zippered watch pocket on top hood closure. Custom padded back panel with Imperial logo silkscreen. Padded shoulder straps. Custom heat embossed Death Star Panel lining. Internal organization details. Star Wars x Nixon embossed leather logo detail.

MAIN BODY: Leather front panel, 450D side panels, Faux patent leather hood LINING: Embossed 210D nylon BOTTOM: Faux patent leather DIMENSIONS: 13" x 5.5" x 19.7" VOLUME: 33 liters

C2259SW

Vader Black 2244

#### BUCKLE WIDTH: 5 cm HEIGHT: 4.5 cm STRAP: 3.8 cm

FEATURES: 100% Genuine Leather belt with custom molded single prong buckle. Embossed stripe pattern inspired by Darth Vaders armor on strap. Imperial logo detail at strap end.

SIZES: XS-L

C2484SW