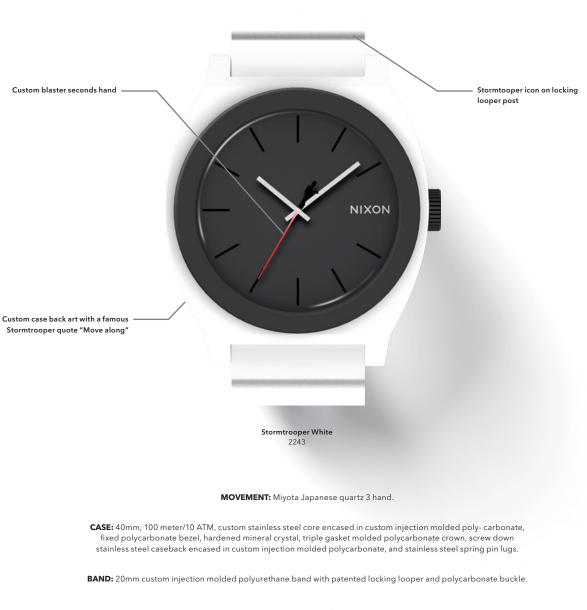

#### The Unit

Move along. Stormtrooper bezel design and injection molded silicone band, The Unit is a heavy hitter.

### STORMTROOPER

Imperial stormtroopers are highly trained soldiers of the Galactic Empire. These elite shock troops are deployed in overwhelming numbers to carry out the Emperor's will and maintain oppressive order throughout the galaxy. Stormtroopers are feared by Rebel freedom fighters because of their militaristic obedience and their unwavering commitment to the Emperor. Armed with standard Imperial blasters, stormtroopers wear anonymous white armor over black body gloves. The two-piece body glove is temperature controlled for survival within harsh environments, and the outer armor protects from projectile weapons and shrapnel, but provides limited protection from blaster fire. A stormtrooper's suit also contains a utility belt equipped with a comlink, grappling hook, handcuff binders, and macrobinoculars.