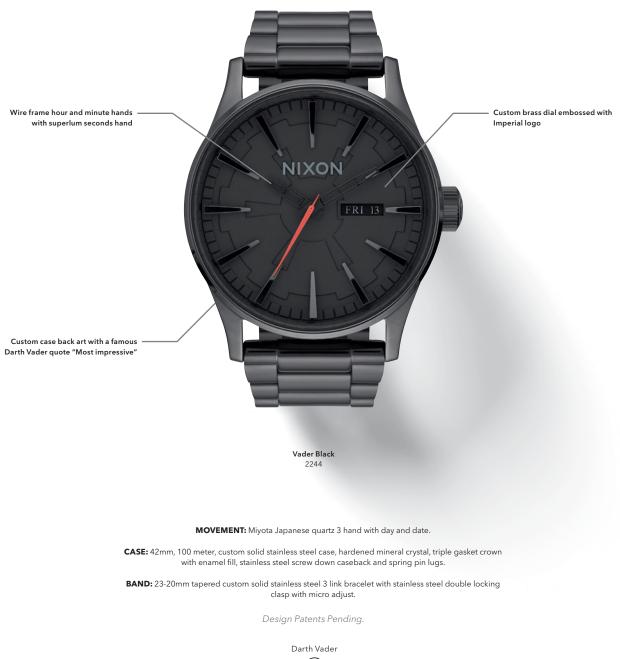

#### DARTH VADER

Darth Vader is a Dark Lord of the Sith responsible for wiping out the Jedi and executing the Emperor's evil bidding. Feared by Rebels and Imperials alike, Darth Vader is a terrifying union of man and machine hidden beneath black robes and forbidding armor. Determined to hunt down and extinguish the Rebel Alliance, Vader commands the massive Imperial fleet and rules his forces through unquestionable terror. Once, this ominous figure was a young Jedi apprentice named Anakin Skywalker who trained under Obi-Wan Kenobi to become a Jedi. Too impatient with his Jedi Master and consumed with anger and aggression, Anakin chose a path that could only lead to the dark side. He emerged as the villainous Darth Vader. When Vader discovers that one of the Rebellion's greatest heroes is his son Luke Skywalker, he tries to lure him to the dark side, but Luke refuses and barely escapes with his life. When Vader and his son meet again, Luke is a Jedi, like his father before him. In their final struggle, while Luke writhes in agony at the hands of the Emperor, Anakin Skywalker emerges from the darkness and sacrifices himself to save his son. Through his redemption, Vader's reign is ended, and

Anakin Skywalker is once again part of the light side of the Force.

### **The Sentry SS**

Your won't-quit, always obedient, ever-watchful, and timely guard against mayhem. Unless otherwise ordered.

A045SW