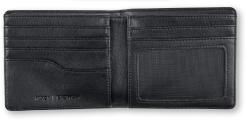

## Showoff

Bi-Fold Wallet

Boba Fett Green 2248

**FEATURES:** Genuine leather wallet with distressed detail inspired by the armor of Boba Fett. Easy access currency sleeve and card slots. Mesh ID window. Internal debossed logo detail. Star Wars x Nixon woven label detail. FEATURES: Genuine leather wallet with distressed detail inspired by the armor of Boba Fett. Easy access currency sleeve and card slots. Snap coin pocket. Internal debossed logo detail. Star Wars x Nixon woven label detail.