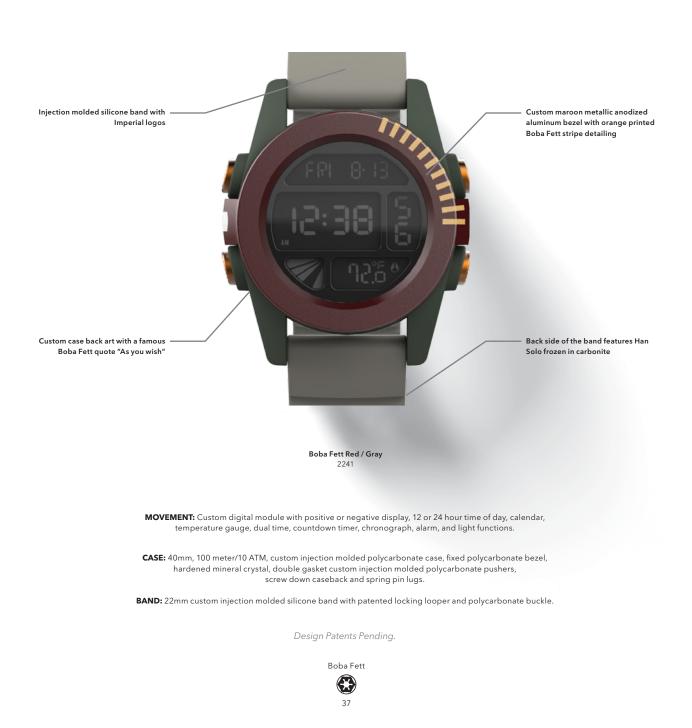

#### **The Unit LTD**

Orange printed Boba Fett stripe detailing, individually numbered to denote the highly limited nature of this watch, and custom injection molded silicone band with Imperial logos, The Unit LTD delivers all with distinctive good looks.