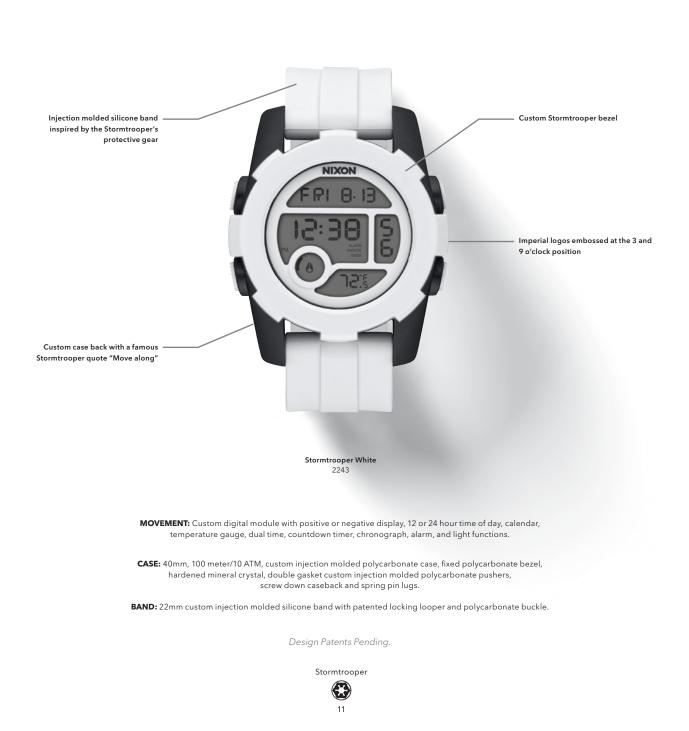

#### The Unit 40

Heavy power, nimble Stormtrooper inspired design.

#### The Unit 40

Superior functionality, featuring a rotating bezel inspired by Darth Vader's helmet, Death Star marker at the 12 o'clock position, and individually numbered to denote the highly limited nature of this watch.