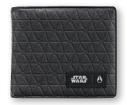

Bi-Fold Wallet

Imperial Pilot Black 2242

**FEATURES:** Genuine leather wallet with embossed Tiefighter detail. Easy access currency sleeve and card slots. Snap coin pocket. Internal debossed logo detail. Star Wars x Nixon woven label detail.

**FEATURES:** Genuine leather wallet with embossed Tiefighter detail. Easy access currency sleeve and card slots. Mesh ID window. Internal debossed logo detail. Star Wars x Nixon woven label detail.

Imperial Pilot