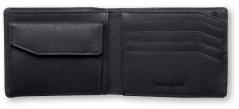

SIZES: XS-XL

Arc Bi-Fold Wallet

Stormtrooper White 2243

C2258SW

Stormtrooper White 2243

FEATURES: Genuine leather wallet with embossed Stormtrooper detail. Easy access currency sleeve and card slots. Snap coin pocket. Internal debossed logo detail. Star Wars x Nixon woven label detail.

FEATURES: Genuine leather wallet with embossed Stormtrooper detail. Easy access currency sleeve and card slots. Mesh ID window. Internal debossed logo detail. Star Wars x Nixon woven label detail.