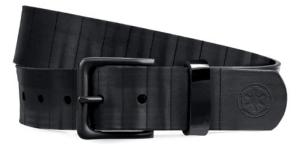

#### Americana

Stormtrooper White 2243

BUCKLE WIDTH: 5 cm HEIGHT: 5 cm STRAP: 3.8 cm

FEATURES: 100% Genuine Leather belt with custom molded single prong buckle. Stormtrooper embossed detail on strap. Imperial logo detail at strap end and Nixon metal rivet logo at belt looper.