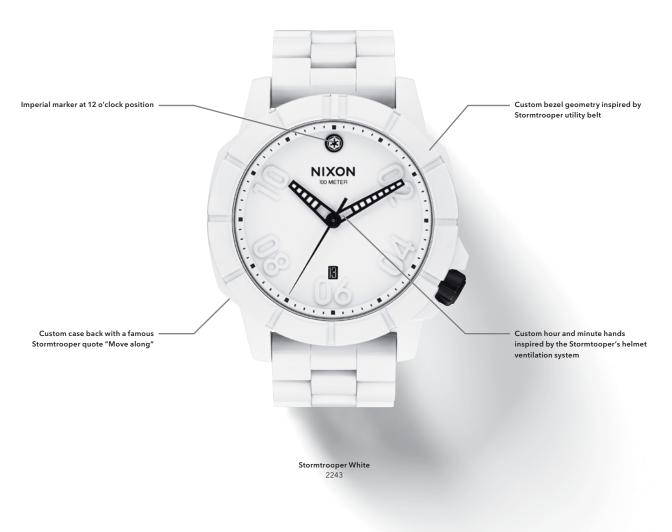

#### The Unit

Move along. Stormtrooper bezel design and injection molded silicone band, The Unit is a heavy hitter.

### STORMTROOPER

Imperial stormtroopers are highly trained soldiers of the Galactic Empire. These elite shock troops are deployed in overwhelming numbers to carry out the Emperor's will and maintain oppressive order throughout the galaxy. Stormtroopers are feared by Rebel freedom fighters because of their militaristic obedience and their unwavering commitment to the Emperor. Armed with standard Imperial blasters, stormtroopers wear anonymous white armor over black body gloves. The two-piece body glove is temperature controlled for survival within harsh environments, and the outer armor protects from projectile weapons and shrapnel, but provides limited protection from blaster fire. A stormtrooper's suit also contains a utility belt equipped with a comlink, grappling hook, handcuff binders, and macrobinoculars.