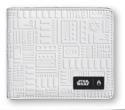

SIZES: XS-XL

Arc Bi-Fold Wallet

Stormtrooper White 2243

C2258SW

Stormtrooper White 2243

FEATURES: Genuine leather wallet with embossed Stormtrooper detail. Easy access currency sleeve and card slots. Snap coin pocket. Internal debossed logo detail. Star Wars x Nixon woven label detail.

FEATURES: Genuine leather wallet with embossed Stormtrooper detail. Easy access currency sleeve and card slots. Mesh ID window. Internal debossed logo detail. Star Wars x Nixon woven label detail.